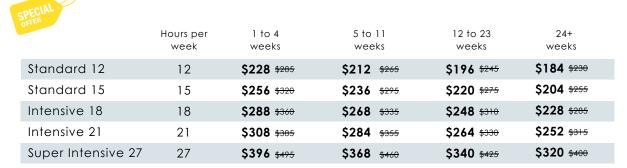

**COURSES** Offers applied. Prices below are per week.

Upgrade a General to a Premium Elective (Exam Preparation, Business English or Pathway to College) for + \$40 \$550